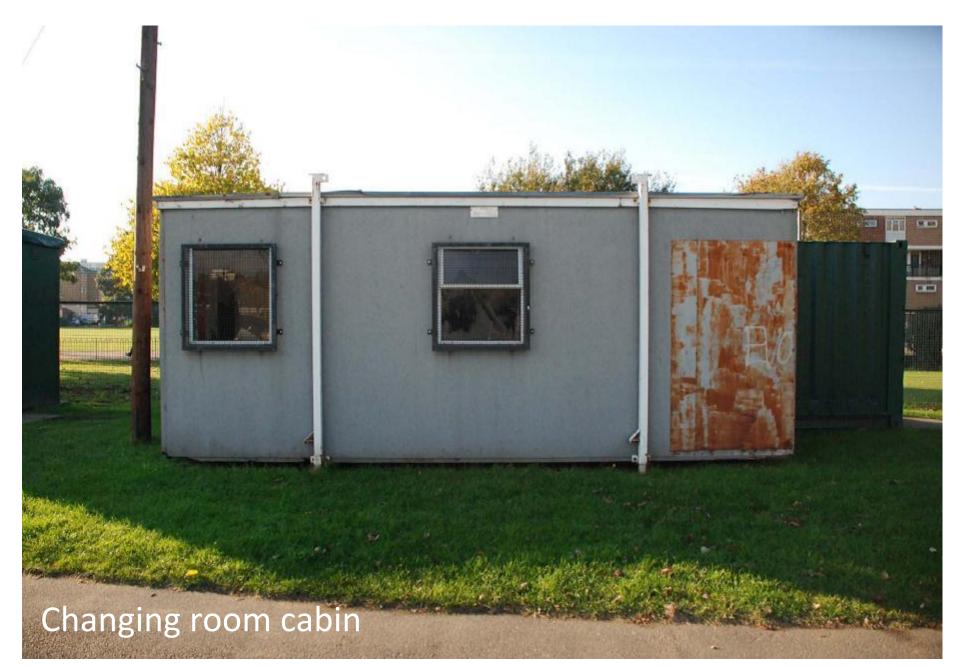

Appenxix 1

Changing room cabin inside astro turf football pitch (removed between 2011 and 2012)

Park changing room (metal cabin currently not in use and not accessible)

# **Stepney Green Changing Rooms**

C305 Community Project

Inside view of the changing room cabin (photo: 2011) approx. 2.5m x 5.7m – 14.25sqm

Existing site view (photo: Jan 2013) – Container currently stores football pitch lighting equipment, 2.5m x 8.5m