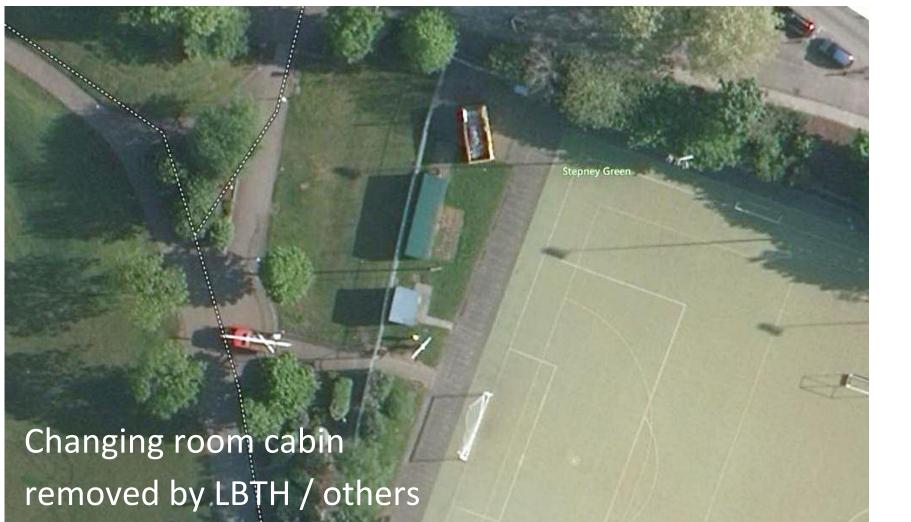

Appenxix 1

Changing room cabin inside astro turf football pitch (removed between 2011 and 2012)

Park changing room (metal cabin currently not in use and not accessible)