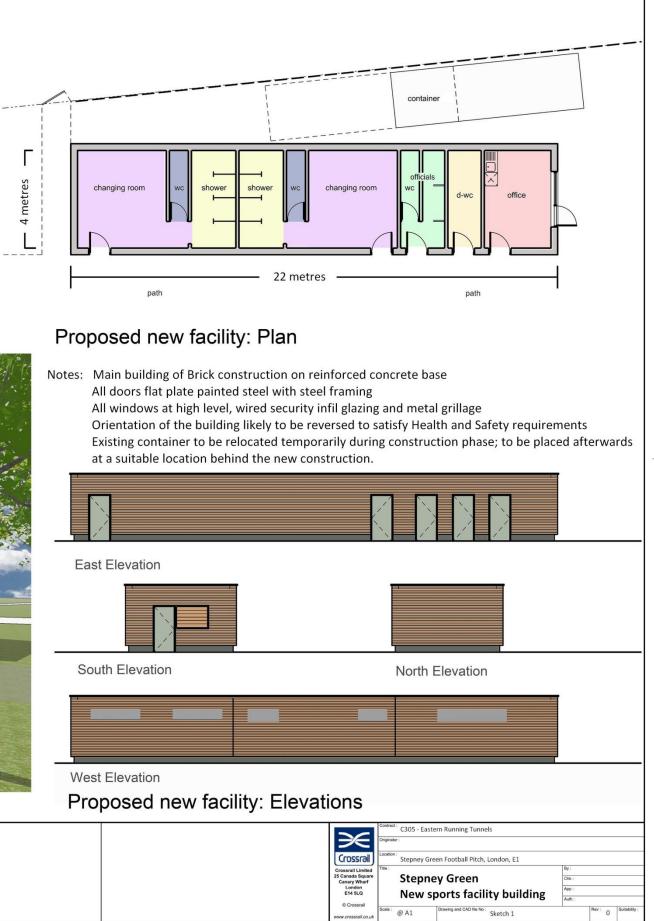

oto: 2011) approx. 2.5m x 5.7m – 14.25sqm









Existing site view (photo: Jan 2013) – Container currently stores football pitch lighting equipment, 2.5m x 8.5m

# **Stepney Green Changing Rooms**

C305 Community Project

Office cabin (photo: Jan 2013) 2.7m x 3.6m

Page 3 of 4



site of new facility





View looking South West from pitch towards new facility

|      |      |             |    |      | _   |     |
|------|------|-------------|----|------|-----|-----|
|      |      |             |    |      |     |     |
|      |      |             |    |      |     |     |
|      |      |             |    |      |     |     |
|      |      |             |    |      |     |     |
|      |      |             |    |      |     |     |
| Rev. | Date | Description | By | Chkd | App | Aut |











### **Stepney Green Changing Rooms**

C305 Community Project