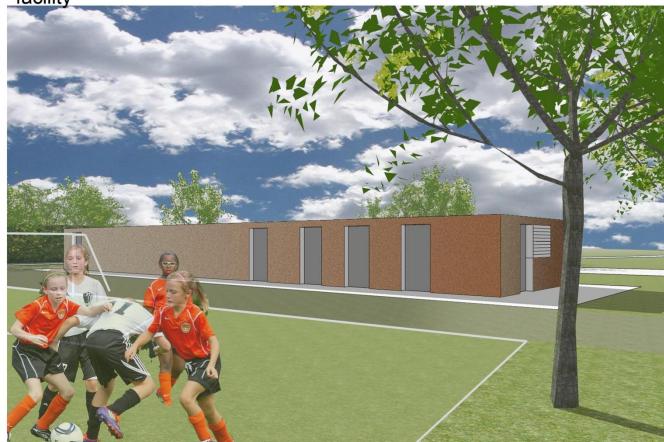

# **Stepney Green Changing Rooms**

C305 Community Project

Office cabin (photo: Jan 2013) 2.7m x 3.6m

Page 3 of 4

site of new facility

View looking South West from pitch towards new facility

|      |      |             |    |      | _   |     |
|------|------|-------------|----|------|-----|-----|
|      |      |             |    |      |     |     |
|      |      |             |    |      |     |     |
|      |      |             |    |      |     |     |
|      |      |             |    |      |     |     |
|      |      |             |    |      |     |     |
| Rev. | Date | Description | By | Chkd | App | Aut |