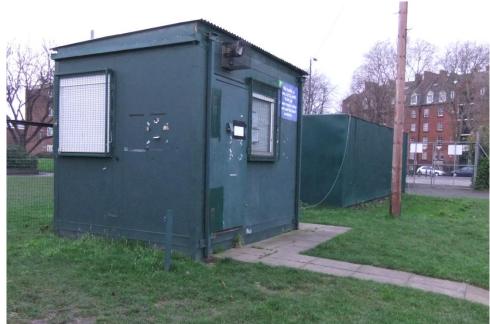

### C305 Community Project

Office cabin, changing room cabin and container inside pitch

Page 1 of 4

Aerial photos of the changing room cabin (views: east face, south face and northwest face)

# **Stepney Green Changing Rooms**

C305 Community Project

Office cabin (photo: Jan 2013) 2.7m x 3.6m

Page 3 of 4

site of new facility

View looking South West from pitch towards new facility

|      |      |             |    |      | _   |     |
|------|------|-------------|----|------|-----|-----|
|      |      |             |    |      |     |     |
|      |      |             |    |      |     |     |
|      |      |             |    |      |     |     |
|      |      |             |    |      |     |     |
|      |      |             |    |      |     |     |
| Rev. | Date | Description | By | Chkd | App | Aut |