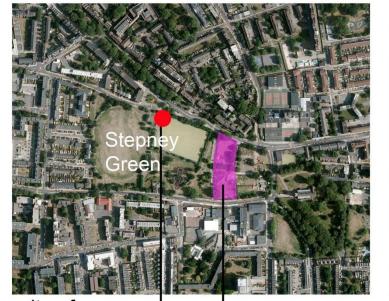

### C305 Community Project

Office cabin, changing room cabin and container inside pitch

Page 1 of 4

Aerial photos of the changing room cabin (views: east face, south face and northwest face)