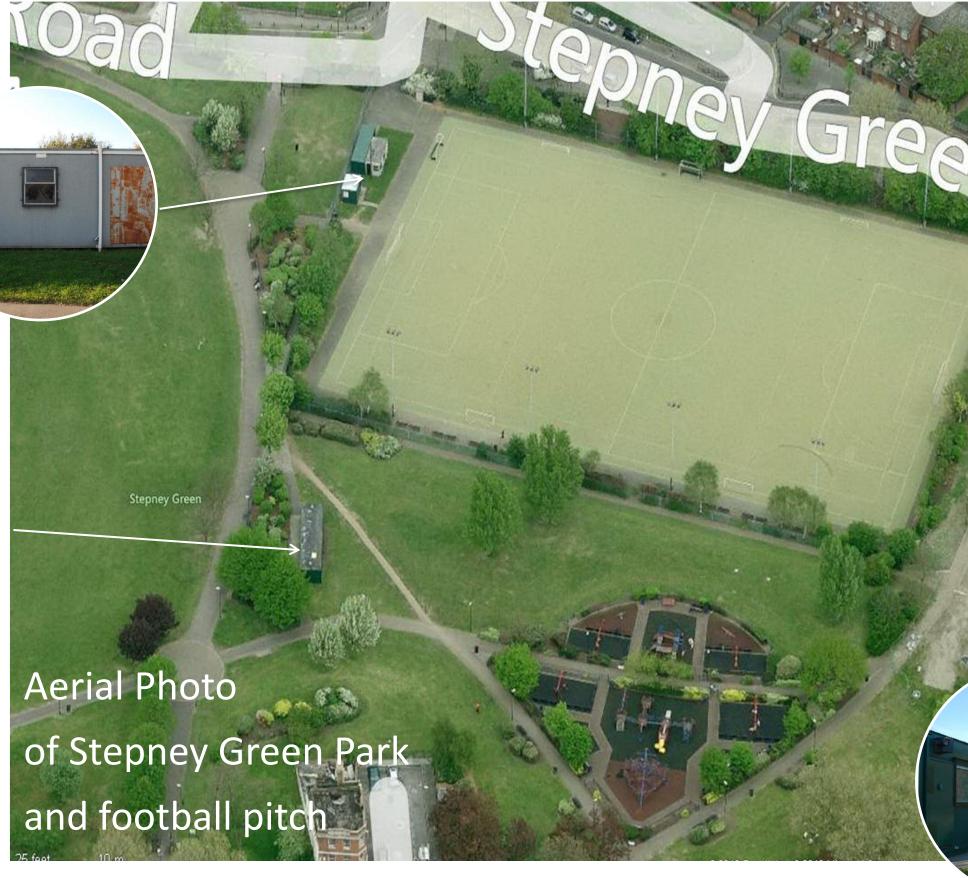

### C305 Community Project

Office cabin, changing room cabin and container inside pitch

Page 1 of 4

Aerial photos of the changing room cabin (views: east face, south face and northwest face)