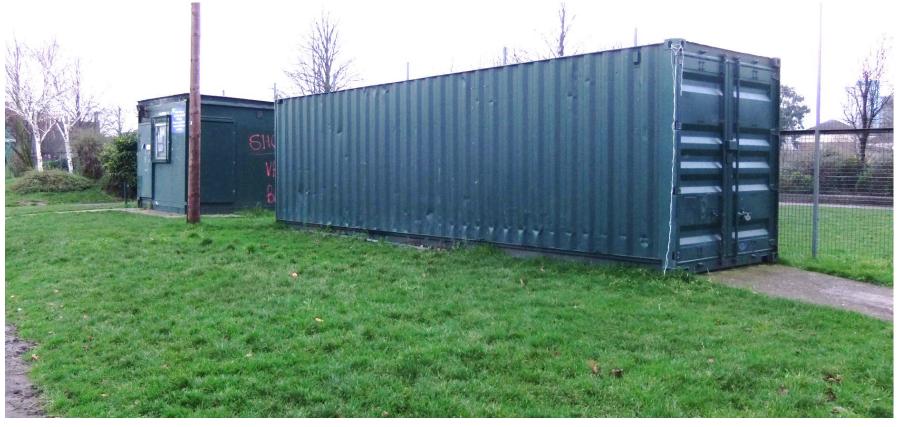

# **Stepney Green Changing Rooms**

C305 Community Project

Inside view of the changing room cabin (photo: 2011) approx. 2.5m x 5.7m – 14.25sqm

Existing site view (photo: Jan 2013) – Container currently stores football pitch lighting equipment, 2.5m x 8.5m