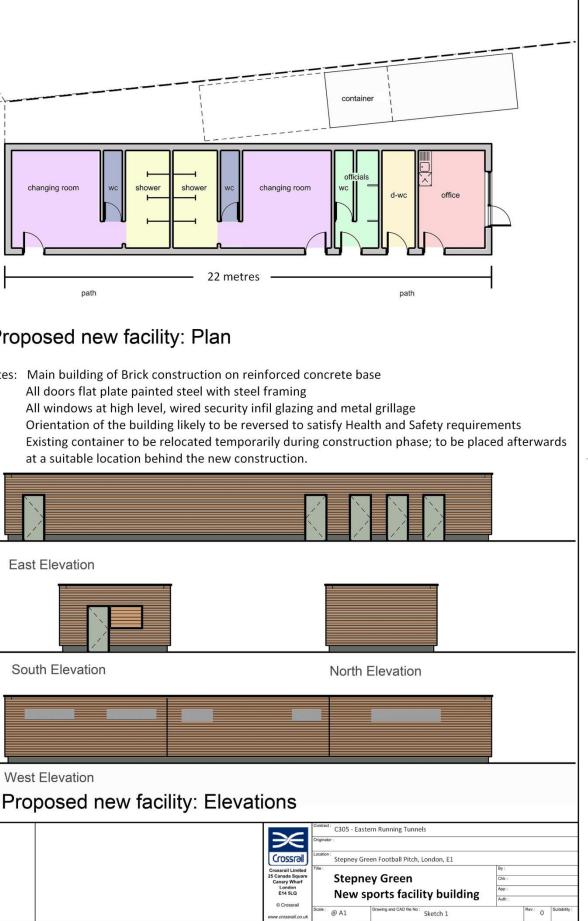

o: 2011) approx. 2.5m x 5.7m – 14.25sqm









Existing site view (photo: Jan 2013) – Container currently stores football pitch lighting equipment, 2.5m x 8.5m

# **Stepney Green Changing Rooms**

C305 Community Project

Office cabin (photo: Jan 2013) 2.7m x 3.6m

Page 3 of 4



site of new facility





View looking South West from pitch towards new facility

|      |      |             |    |      | _   |     |
|------|------|-------------|----|------|-----|-----|
|      |      |             |    |      |     |     |
|      |      |             |    |      |     |     |
|      |      |             |    |      |     |     |
|      |      |             |    |      |     |     |
|      |      |             |    |      |     |     |
| Rev. | Date | Description | By | Chkd | App | Aut |











### **Stepney Green Changing Rooms**

C305 Community Project