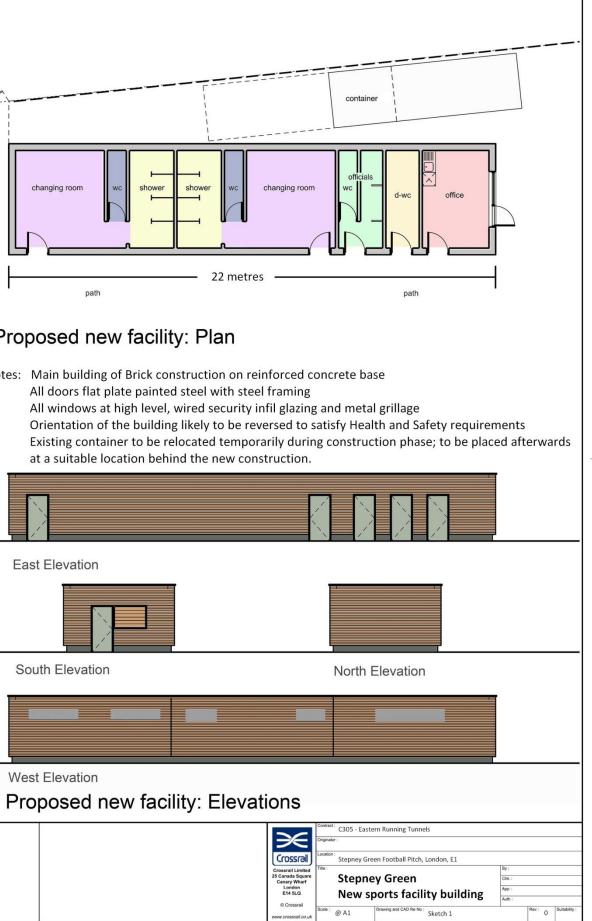

011) approx. 2.5m x 5.7m – 14.25sqm









Existing site view (photo: Jan 2013) – Container currently stores football pitch lighting equipment, 2.5m x 8.5m

# **Stepney Green Changing Rooms**

C305 Community Project

Office cabin (photo: Jan 2013) 2.7m x 3.6m

Page 3 of 4



site of new facility





View looking South West from pitch towards new facility

|      |      |             |    |      | _   |     |
|------|------|-------------|----|------|-----|-----|
|      |      |             |    |      |     |     |
|      |      |             |    |      |     |     |
|      |      |             |    |      |     |     |
|      |      |             |    |      |     |     |
|      |      |             |    |      |     |     |
| Rev. | Date | Description | By | Chkd | App | Aut |











### **Stepney Green Changing Rooms**

C305 Community Project