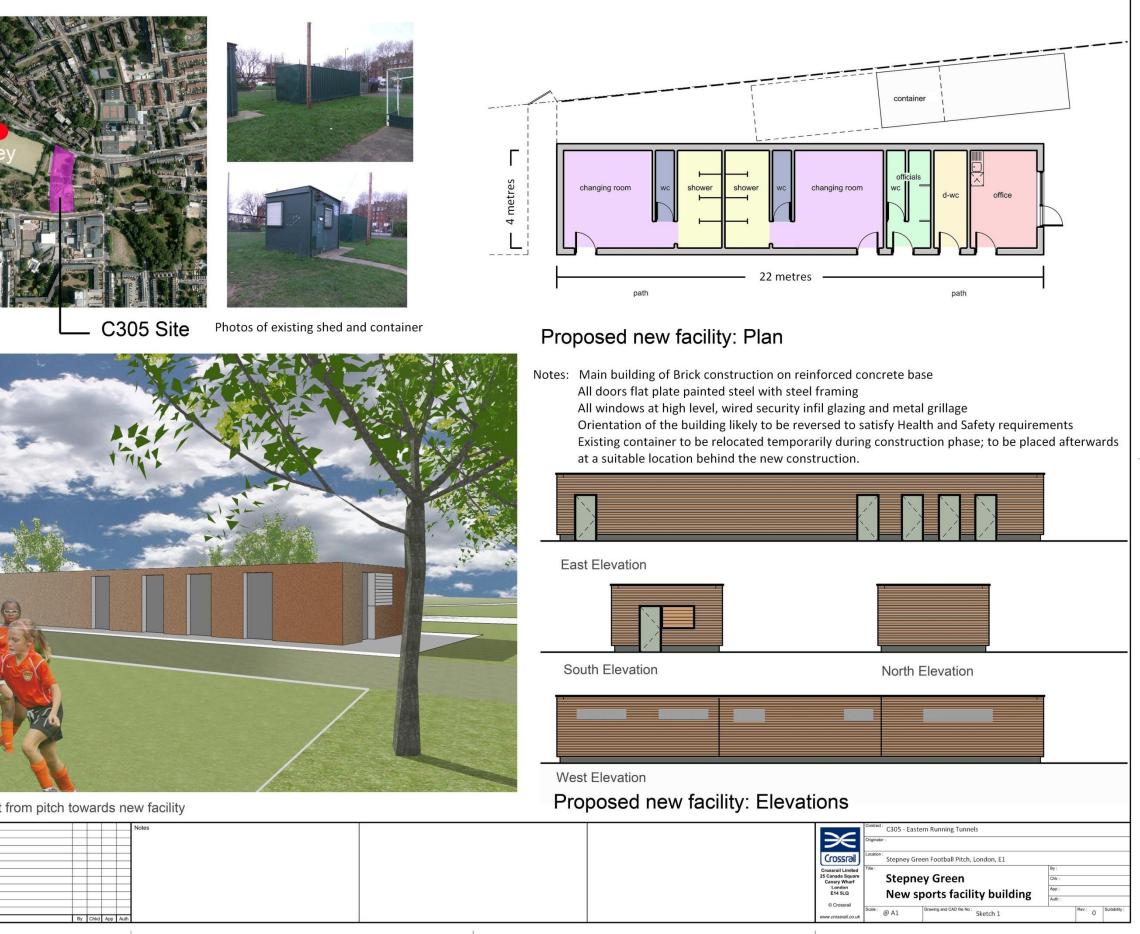

# **Stepney Green Changing Rooms**

C305 Community Project

Office cabin (photo: Jan 2013) 2.7m x 3.6m

Page 3 of 4

site of new facility

View looking South West from pitch towards new facility

|      |      |             |    |      | _   |     |
|------|------|-------------|----|------|-----|-----|
|      |      |             |    |      |     |     |
|      |      |             |    |      |     |     |
|      |      |             |    |      |     |     |
|      |      |             |    |      |     |     |
|      |      |             |    |      |     |     |
| Rev. | Date | Description | By | Chkd | App | Aut |